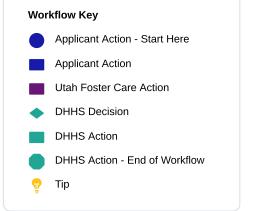

## Workflow Tips

- Blue, underlined text has a clickable link
- · Blue sticky notes give tips or important information
- Listed time frames are standard for DHHS processes when all requirements have been met, but they are not guaranteed