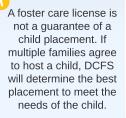

## Workflow Tips

- Blue, underlined text has a clickable link
- · Blue sticky notes give tips or important information
- Listed time frames are standard for DHHS processes when all requirements have been met, but they are not guaranteed