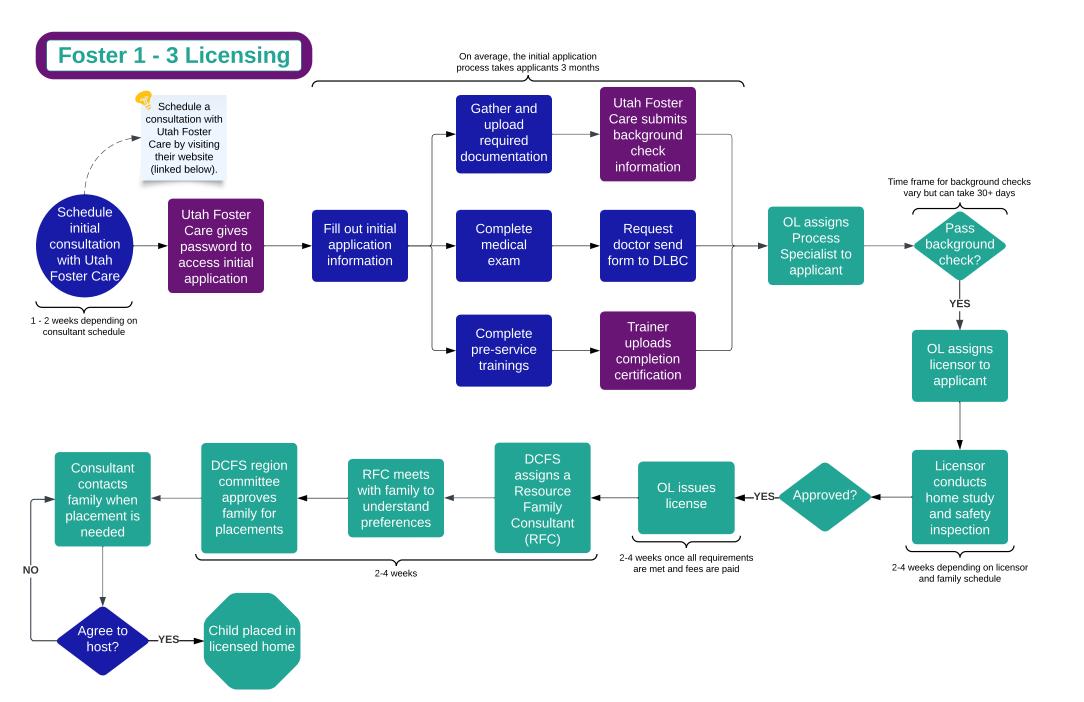

## **Required Documentation**

- Pre-Service training completion certification (uploaded by trainer)
- Medical exam (submitted by doctor)
- CPR & First Aid certification
- Income/Financial documentation
- 3 4 references and reference letters
- Proof of car insurance
- Emergency plan
- OL Questionnaire
- DACS Worksheet
- Signed Home Visit Checklist
- Signed Foster Care Agreement
- If applicable:
- Marriage license
- Immunization records

## Acronyms

- DLBC Division of Licensing and Background Checks
- DCFS Division of Child and Family Services
- OL Office of Licensing

## Workflow Tips

- Blue, underlined text has a clickable link
- · Blue sticky notes give tips or important information
- Listed time frames are standard for DHHS processes when all requirements have been met, but they are not guaranteed